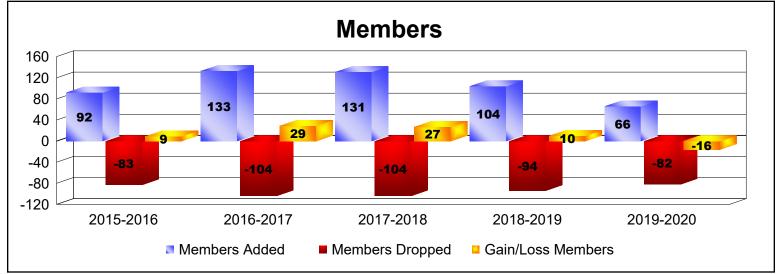

## As of June 2020 Cumulative

| Year      | New<br>Clubs | Dropped<br>Clubs | Gain/<br>Loss<br>Clubs | New<br>Members | Charter<br>Members | Reinstate<br>Members | Transfer<br>Members | Total<br>Member<br>Added | Total<br>Members<br>Dropped | Gain/<br>Loss<br>Members |
|-----------|--------------|------------------|------------------------|----------------|--------------------|----------------------|---------------------|--------------------------|-----------------------------|--------------------------|
| 2015-2016 | 0            | 0                | 0                      | 81             | 0                  | 2                    | 9                   | 92                       | -83                         | 9                        |
| 2016-2017 | 1            | 0                | 1                      | 70             | 52                 | 3                    | 8                   | 133                      | -104                        | 29                       |
| 2017-2018 | 1            | 0                | 1                      | 100            | 20                 | 1                    | 10                  | 131                      | -104                        | 27                       |
| 2018-2019 | 0            | 0                | 0                      | 89             | 5                  | 2                    | 8                   | 104                      | -94                         | 10                       |
| 2019-2020 | 0            | 0                | 0                      | 62             | 0                  | 0                    | 4                   | 66                       | -82                         | -16                      |
| Average   | 0            | 0                | 0                      | 80             | 15                 | 2                    | 8                   | 105                      | -93                         | 12                       |
|           |              |                  |                        |                |                    |                      |                     |                          |                             |                          |