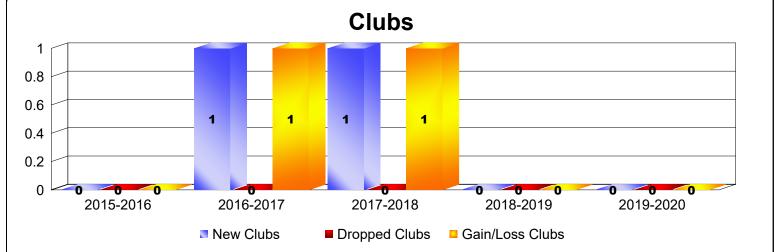

## As of June 2020 Cumulative

| Year      | New<br>Clubs | Dropped<br>Clubs | Gain/<br>Loss<br>Clubs | New<br>Members | Charter<br>Members | Reinstate<br>Members | Transfer<br>Members | Total<br>Member<br>Added | Total<br>Members<br>Dropped | Gain/<br>Loss<br>Members |
|-----------|--------------|------------------|------------------------|----------------|--------------------|----------------------|---------------------|--------------------------|-----------------------------|--------------------------|
| 2015-2016 | 0            | 0                | 0                      | 81             | 0                  | 2                    | 9                   | 92                       | -83                         | 9                        |
| 2016-2017 | 1            | 0                | 1                      | 70             | 52                 | 3                    | 8                   | 133                      | -104                        | 29                       |
| 2017-2018 | 1            | 0                | 1                      | 100            | 20                 | 1                    | 10                  | 131                      | -104                        | 27                       |
| 2018-2019 | 0            | 0                | 0                      | 89             | 5                  | 2                    | 8                   | 104                      | -94                         | 10                       |
| 2019-2020 | 0            | 0                | 0                      | 62             | 0                  | 0                    | 4                   | 66                       | -82                         | -16                      |
| Average   | 0            | 0                | 0                      | 80             | 15                 | 2                    | 8                   | 105                      | -93                         | 12                       |
|           |              |                  |                        |                |                    |                      |                     |                          |                             |                          |